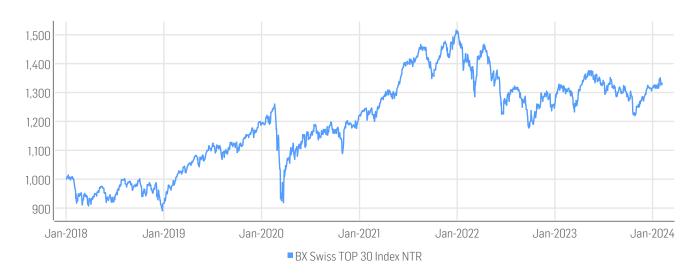

## HISTORICAL PERFORMANCE

| Base Value / Base Date | 1000 Points / 03.01.2018                    |
|------------------------|---------------------------------------------|
| Last Price             | 1328.82                                     |
| Dividends              | Reinvested                                  |
| Calculation            | 9:00 am to 10:50 pm (CET), every 15 seconds |
| History                | Available daily back to 03.01.2018          |

# **STATISTICS**

| CHF                | 30D     | 90D     | 180D    | 360D            | YTD     | Since Inception |
|--------------------|---------|---------|---------|-----------------|---------|-----------------|
| Performance        | 0.77%   | 6.07%   | 0.27%   | 2.54%           | 1.08%   | 32.88%          |
| Performance (p.a.) |         |         |         |                 |         | 4.78%           |
| Volatility (p.a.)  | 10.80%  | 8.68%   | 9.76%   | 10.72%          | 10.31%  | 15.20%          |
| High               | 1350.46 | 1350.46 | 1350.46 | 1375.42         | 1350.46 | 1515.61         |
| Low                | 1314.94 | 1248.77 | 1219.76 | 1219.76         | 1314.61 | 890.18          |
| Max. Drawdown      | -1.85%  | -1.85%  | -7.96%  | -11.32%         | -1.85%  | -27.06%         |
| VaR 95 \ 99        |         |         |         | -17.2% \ -29.7% |         | -22.0% \ -40.7% |
| CVaR 95 \ 99       |         |         |         | -22.7%\-31.3%   |         | -36.6% \ -63.8% |