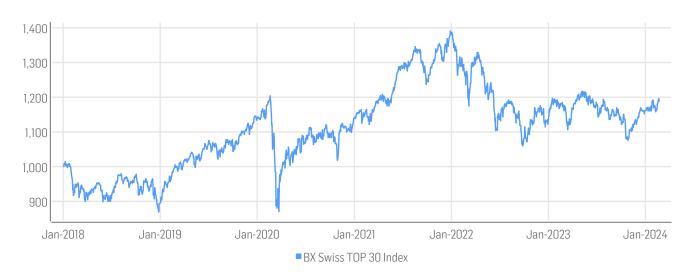

## **HISTORICAL PERFORMANCE**

## **STATISTICS**

| CHF                | 30D     | 90D     | 180D    | 360D            | YTD     | Since Inception |
|--------------------|---------|---------|---------|-----------------|---------|-----------------|
| Performance        | 2.39%   | 4.73%   | 3.63%   | 1.00%           | 2.44%   | 18.86%          |
| Performance (p.a.) |         |         |         |                 |         | 2.86%           |
| Volatility (p.a.)  | 10.37%  | 8.49%   | 9.61%   | 10.63%          | 9.61%   | 15.12%          |
| High               | 1195.93 | 1195.93 | 1195.93 | 1217.49         | 1195.93 | 1390.05         |
| Low                | 1158.10 | 1121.73 | 1076.61 | 1076.61         | 1158.10 | 869.52          |
| Max. Drawdown      | -2.84%  | -2.84%  | -7.94%  | -11.57%         | -2.84%  | -27.66%         |
| VaR 95 \ 99        |         |         |         | -17.2% \ -29.7% |         | -22.0% \ -41.5% |
| CVaR 95 \ 99       |         |         |         | -22.7%\-31.3%   |         | -36.5% \ -63.8% |