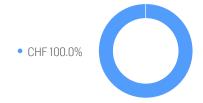

7%   | 4.23%   | 2.89%   | -0.14%          | 1.95%   | 15.33%          |
| Performance (p.a.) |         |         |         |                 |         | 2.35%           |
| Volatility (p.a.)  | 9.81%   | 8.17%   | 9.41%   | 10.36%          | 9.22%   | 14.76%          |
| High               | 1160.00 | 1160.00 | 1160.00 | 1189.48         | 1160.00 | 1360.49         |
| Low                | 1126.37 | 1094.03 | 1047.72 | 1047.72         | 1126.37 | 854.24          |
| Max. Drawdown      | -2.59%  | -2.59%  | -8.06%  | -11.92%         | -2.59%  | -27.50%         |
| VaR 95 \ 99        |         |         |         | -16.2% \ -28.5% |         | -21.9% \ -42.5% |
| CVaR 95 \ 99       |         |         |         | -21.8% \ -30.6% |         | -35.8% \ -62.5% |

# **COMPOSITION BY CURRENCIES**



# **COMPOSITION BY COUNTRIES**



# TOP COMPONENTS AS OF 22-Feb-2024

| Company                           | Ticker         | Country | Currency | Index Weight (%) |
|-----------------------------------|----------------|---------|----------|------------------|
| NESTLE SA                         | NESN SE Equity | CH      | CHF      | 16.17%           |
| NOVARTIS AG                       | NOVN SE Equity | CH      | CHF      | 12.26%           |
| ROCHE HOLDING AG                  | ROG SE Equity  | CH      | CHF      | 10.91%           |
| UBS GROUP AG                      | UBSG SE Equity | CH      | CHF      | 5.16%            |
| COMPAGNIE FINANCIERE RICHEMONT SA | CFR SE Equity  | CH      | CHF      | 4.77%            |
| ZURICH INSURANCE GROUP AG         | ZURN SE Equity | CH