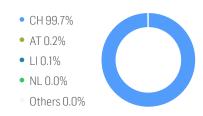

| 1.95%   | 15.33%          |
| Performance (p.a.) |         |         |         |                 |         | 2.35%           |
| Volatility (p.a.)  | 9.81%   | 8.17%   | 9.41%   | 10.36%          | 9.22%   | 14.76%          |
| High               | 1160.00 | 1160.00 | 1160.00 | 1189.48         | 1160.00 | 1360.49         |
| Low                | 1126.37 | 1094.03 | 1047.72 | 1047.72         | 1126.37 | 854.24          |
| Max. Drawdown      | -2.59%  | -2.59%  | -8.06%  | -11.92%         | -2.59%  | -27.50%         |
| VaR 95 \ 99        |         |         |         | -16.2% \ -28.5% |         | -21.9% \ -42.5% |
| CVaR 95 \ 99       |         |         |         | -21.8% \ -30.6% |         | -35.8% \ -62.5% |

# **COMPOSITION BY CURRENCIES**



# **COMPOSITION BY COUNTRIES**



# TOP COMPONENTS AS OF 22-Feb-2024

| Company                           | Ticker         | Country | Currency | Index Weight (%) |
|-----------------------------------|----------------|---------|----------|------------------|
| NESTLE SA                         | NESN SE Equity | CH      | CHF      | 16.17%           |
| NOVARTIS AG                       | NOVN SE Equity | CH      | CHF      | 12.26%           |
| ROCHE HOLDING AG                  | ROG SE Equity  | CH      | CHF      | 10.91%           |
| UBS GROUP AG                      | UBSG SE Equity | CH      | CHF      | 5.16%            |
| COMPAGNIE FINANCIERE RICHEMONT SA | CFR SE Equity  | CH      | CHF      | 4.77%            |
| ZURICH INSURANCE GROUP AG         | ZURN SE Equity | CH      | CHF      | 4.57%            |
|