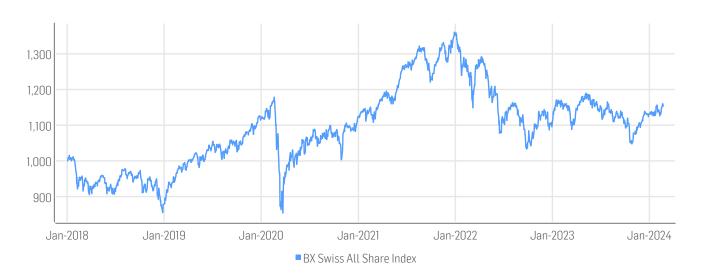

# HISTORICAL PERFORMANCE

| Base Value / Base Date | 1000 Points / 03.01.2018                    |
|------------------------|---------------------------------------------|
| Last Price             | 1153.33                                     |
| Dividends              | Not Reinvested                              |
| Calculation            | 9:00 am to 10:50 pm (CET), every 15 seconds |
| History                | Available daily back to 03.01.2018          |

# **STATISTICS**

| CHF                | 30D     | 90D     | 180D    | 360D            | YTD     | Since Inception |
|--------------------|---------|---------|---------|-----------------|---------|-----------------|
| Performance        | 2.27%   | 4.23%   | 2.89%   | -0.14%          | 1.95%   | 15.33%          |
| Performance (p.a.) |         |         |         |                 |         | 2.35%           |
| Volatility (p.a.)  | 9.81%   | 8.17%   | 9.41%   | 10.36%          | 9.22%   | 14.76%          |
| High               | 1160.00 | 1160.00 | 1160.00 | 1189.48         | 1160.00 | 1360.49         |
| Low                | 1126.37 | 1094.03 | 1047.72 | 1047.72         | 1126.37 | 854.24          |
| Max. Drawdown      | -2.59%  | -2.59%  | -8.06%  | -11.92%         | -2.59%  | -27.50%         |
| VaR 95 \ 99        |         |         |         | -16.2% \ -28.5% |         | -21.9% \ -42.5% |
| CVaR 95 \ 99       |         |         |         | -21.8% \ -30.6% |         | -35.8% \ -62.5% |